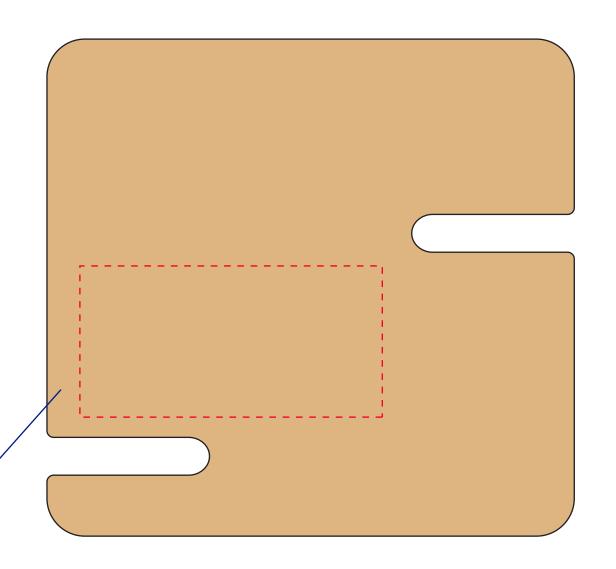

# **Approval Proof**

#### Reference





131.5 mm

Max Logo: 80\*40 mm

139.5 mm

#### **Colours**



Laser Engrave

### **Product Colour**



Natural

Bamboo Apple Charging Station 139.5 mm \* 131.5 mm \* 9mm Branding Method: Laser Engrave

## Logo Size

### **Terms & Conditions**

It is the clients responsibility to check the above artwork has been produced correctly by our factory to suit the manufacturing process. Whilst every effort has been made to copy the artwork provided, certain pantones have a tolerance of -10% +10% colour variation. Please note colours can vary from monitor so always check the pantone. Any correction/amendments after Moulds/Screens have been created will result in a new Mould/Screen being required and charged By signing off acceptance you have agreed to proceed and such no errors or omissions can be