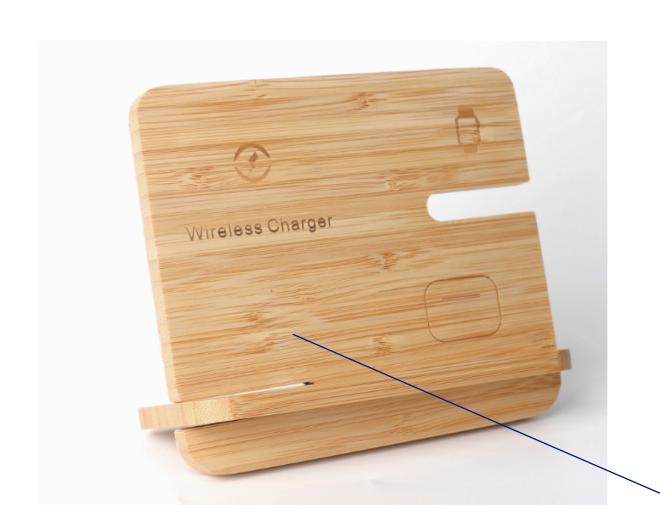

### **Product Colour**

Natural

Bamboo Apple Charging Station 139.5 mm \* 131.5 mm \* 9mm Branding Method: Laser Engrave